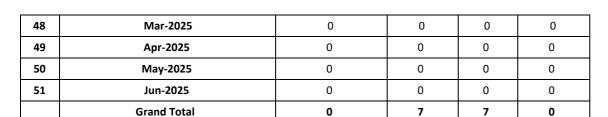

| S N | Month    | Carried forward from | Received | Resolved | Pending |
|-----|----------|----------------------|----------|----------|---------|
| 1   | 2        | 3                    | 4        | 5        | 6       |
| 1   | Apr-2021 | 0                    | 0        | 0        | 0       |
| 2   | May-2021 | 0                    | 0        | 0        | 0       |
| 3   | Jun-2021 | 0                    | 0        | 0        | 0       |
| 4   | Jul-2021 | 0                    | 0        | 0        | 0       |
| 5   | Aug-2021 | 0                    | 1        | 1        | 0       |
| 6   | Sep-2021 | 0                    | 0        | 0        | 0       |
| 7   | Oct-2021 | 0                    | 0        | 0        | 0       |
| 8   | Nov-2021 | 0                    | 0        | 0        | 0       |
| 9   | Dec-2021 | 0                    | 0        | 0        | 0       |
| 10  | Jan-2022 | 0                    | 0        | 0        | 0       |
| 11  | Feb-2022 | 0                    | 0        | 0        | 0       |
| 12  | Mar-2022 | 0                    | 0        | 0        | 0       |
| 13  | Apr-2022 | 0                    | 0        | 0        | 0       |
| 14  | May-2022 | 0                    | 0        | 0        | 0       |
| 15  | Jun-2022 | 0                    | 3        | 3        | 0       |
| 16  | Jul-2022 | 0                    | 1        | 1        | 0       |
| 17  | Aug-2022 | 0                    | 0        | 0        | 0       |
| 18  | Sep-2022 | 0                    | 0        | 0        | 0       |
| 19  | Oct-2022 | 0                    | 0        | 0        | 0       |
| 20  | Nov-2022 | 0                    | 0        | 0        | 0       |
| 21  | Dec-2022 | 0                    | 0        | 0        | 0       |
| 22  | Jan-2023 | 0                    | 0        | 0        | 0       |

## Trend of annual disposal of complaints

| S N | Year                 | Carried forward from previous year | during the | during | Pending at<br>the end of<br>the year |
|-----|----------------------|------------------------------------|------------|--------|--------------------------------------|
| 1   | 2017-18              | 0                                  | 0          | 0      | 0                                    |
| 2   | 2018-19              | 0                                  | 0          | 0      | 0                                    |
| 3   | 2019-20              | 0                                  | 0          | 0      | 0                                    |
| 4   | 2020-21              | 0                                  | 0          | 0      | 0                                    |
| 5   | 2021-22              | 0                                  | 1          | 1      | 0                                    |
| 6   | 2022-23              | 0                                  | 4          | 4      | 0                                    |
| 7   | 2023-24              | 0                                  | 2          | 2      | 0                                    |
| 8   | 2024-25 ( on going ) | 0                                  | 0          | 0      | 0                                    |
|     | Grand Total          | 0                                  | 7          | 7      | 0                                    |