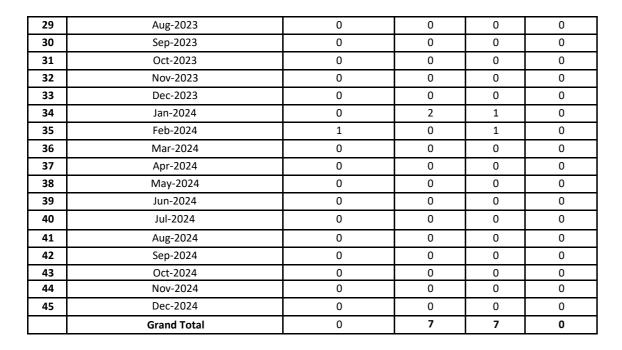

## Trend of monthly disposal of complaints

| S N | Month    | Carried forward from | Received | Resolved | Pending |
|-----|----------|----------------------|----------|----------|---------|
| 1   | 2        | 3                    | 4        | 5        | 6       |
| 1   | Apr-2021 | 0                    | 0        | 0        | 0       |
| 2   | May-2021 | 0                    | 0        | 0        | 0       |
| 3   | Jun-2021 | 0                    | 0        | 0        | 0       |
| 4   | Jul-2021 | 0                    | 0        | 0        | 0       |
| 5   | Aug-2021 | 0                    | 1        | 1        | 0       |
| 6   | Sep-2021 | 0                    | 0        | 0        | 0       |
| 7   | Oct-2021 | 0                    | 0        | 0        | 0       |
| 8   | Nov-2021 | 0                    | 0        | 0        | 0       |
| 9   | Dec-2021 | 0                    | 0        | 0        | 0       |
| 10  | Jan-2022 | 0                    | 0        | 0        | 0       |
| 11  | Feb-2022 | 0                    | 0        | 0        | 0       |
| 12  | Mar-2022 | 0                    | 0        | 0        | 0       |
| 13  | Apr-2022 | 0                    | 0        | 0        | 0       |
| 14  | May-2022 | 0                    | 0        | 0        | 0       |
| 15  | Jun-2022 | 0                    | 3        | 3        | 0       |
| 16  | Jul-2022 | 0                    | 1        | 1        | 0       |
| 17  | Aug-2022 | 0                    | 0        | 0        | 0       |
| 18  | Sep-2022 | 0                    | 0        | 0        | 0       |
| 19  | Oct-2022 | 0                    | 0        | 0        | 0       |
| 20  | Nov-2022 | 0                    | 0        | 0        | 0       |
| 21  | Dec-2022 | 0                    | 0        | 0        | 0       |
| 22  | Jan-2023 | 0                    | 0        | 0        | 0       |
| 23  | Feb-2023 | 0                    | 0        | 0        | 0       |
| 24  | Mar-2023 | 0                    | 0        | 0        | 0       |
| 25  | Apr-2023 | 0                    | 0        | 0        | 0       |
| 26  | May-2023 | 0                    | 0        | 0        | 0       |
| 27  | Jun-2023 | 0                    | 0        | 0        | 0       |
| 28  | Jul-2023 | 0                    | 0        | 0        | 0       |