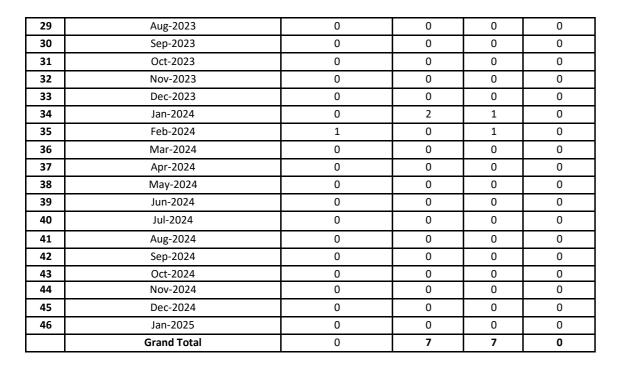

## Trend of monthly disposal of complaints

| S N | Month    | Carried forward from | Received | Resolved | Pending |
|-----|----------|----------------------|----------|----------|---------|
| 1   | 2        | 3                    | 4        | 5        | 6       |
| 1   | Apr-2021 | 0                    | 0        | 0        | 0       |
| 2   | May-2021 | 0                    | 0        | 0        | 0       |
| 3   | Jun-2021 | 0                    | 0        | 0        | 0       |
| 4   | Jul-2021 | 0                    | 0        | 0        | 0       |
| 5   | Aug-2021 | 0                    | 1        | 1        | 0       |
| 6   | Sep-2021 | 0                    | 0        | 0        | 0       |
| 7   | Oct-2021 | 0                    | 0        | 0        | 0       |
| 8   | Nov-2021 | 0                    | 0        | 0        | 0       |
| 9   | Dec-2021 | 0                    | 0        | 0        | 0       |
| 10  | Jan-2022 | 0                    | 0        | 0        | 0       |
| 11  | Feb-2022 | 0                    | 0        | 0        | 0       |
| 12  | Mar-2022 | 0                    | 0        | 0        | 0       |
| 13  | Apr-2022 | 0                    | 0        | 0        | 0       |
| 14  | May-2022 | 0                    | 0        | 0        | 0       |
| 15  | Jun-2022 | 0                    | 3        | 3        | 0       |
| 16  | Jul-2022 | 0                    | 1        | 1        | 0       |
| 17  | Aug-2022 | 0                    | 0        | 0        | 0       |
| 18  | Sep-2022 | 0                    | 0        | 0        | 0       |
| 19  | Oct-2022 | 0                    | 0        | 0        | 0       |
| 20  | Nov-2022 | 0                    | 0        | 0        | 0       |
| 21  | Dec-2022 | 0                    | 0        | 0        | 0       |
| 22  | Jan-2023 | 0                    | 0        | 0        | 0       |
| 23  | Feb-2023 | 0                    | 0        | 0        | 0       |
| 24  | Mar-2023 | 0                    | 0        | 0        | 0       |
| 25  | Apr-2023 | 0                    | 0        | 0        | 0       |
| 26  | May-2023 | 0                    | 0        | 0        | 0       |
| 27  | Jun-2023 | 0                    | 0        | 0        | 0       |
| 28  | Jul-2023 | 0                    | 0        | 0        | 0       |