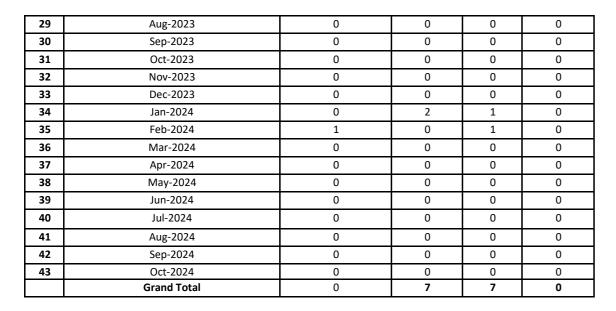

## Trend of monthly disposal of complaints

| S N | Month    | Carried forward from | Received | Resolved | Pending |
|-----|----------|----------------------|----------|----------|---------|
| 1   | 2        | 3                    | 4        | 5        | 6       |
| 1   | Apr-2021 | 0                    | 0        | 0        | 0       |
| 2   | May-2021 | 0                    | 0        | 0        | 0       |
| 3   | Jun-2021 | 0                    | 0        | 0        | 0       |
| 4   | Jul-2021 | 0                    | 0        | 0        | 0       |
| 5   | Aug-2021 | 0                    | 1        | 1        | 0       |
| 6   | Sep-2021 | 0                    | 0        | 0        | 0       |
| 7   | Oct-2021 | 0                    | 0        | 0        | 0       |
| 8   | Nov-2021 | 0                    | 0        | 0        | 0       |
| 9   | Dec-2021 | 0                    | 0        | 0        | 0       |
| 10  | Jan-2022 | 0                    | 0        | 0        | 0       |
| 11  | Feb-2022 | 0                    | 0        | 0        | 0       |
| 12  | Mar-2022 | 0                    | 0        | 0        | 0       |
| 13  | Apr-2022 | 0                    | 0        | 0        | 0       |
| 14  | May-2022 | 0                    | 0        | 0        | 0       |
| 15  | Jun-2022 | 0                    | 3        | 3        | 0       |
| 16  | Jul-2022 | 0                    | 1        | 1        | 0       |
| 17  | Aug-2022 | 0                    | 0        | 0        | 0       |
| 18  | Sep-2022 | 0                    | 0        | 0        | 0       |
| 19  | Oct-2022 | 0                    | 0        | 0        | 0       |
| 20  | Nov-2022 | 0                    | 0        | 0        | 0       |
| 21  | Dec-2022 | 0                    | 0        | 0        | 0       |
| 22  | Jan-2023 | 0                    | 0        | 0        | 0       |
| 23  | Feb-2023 | 0                    | 0        | 0        | 0       |
| 24  | Mar-2023 | 0                    | 0        | 0        | 0       |
| 25  | Apr-2023 | 0                    | 0        | 0        | 0       |
| 26  | May-2023 | 0                    | 0        | 0        | 0       |
| 27  | Jun-2023 | 0                    | 0        | 0        | 0       |
| 28  | Jul-2023 | 0                    | 0        | 0        | 0       |