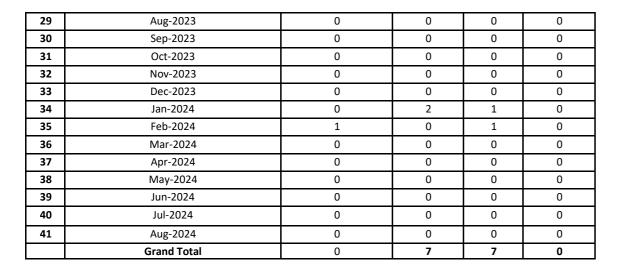

## Trend of monthly disposal of complaints

| S N | Month    | Carried forward from | Received | Resolved | Pending |
|-----|----------|----------------------|----------|----------|---------|
| 1   | 2        | 3                    | 4        | 5        | 6       |
| 1   | Apr-2021 | 0                    | 0        | 0        | 0       |
| 2   | May-2021 | 0                    | 0        | 0        | 0       |
| 3   | Jun-2021 | 0                    | 0        | 0        | 0       |
| 4   | Jul-2021 | 0                    | 0        | 0        | 0       |
| 5   | Aug-2021 | 0                    | 1        | 1        | 0       |
| 6   | Sep-2021 | 0                    | 0        | 0        | 0       |
| 7   | Oct-2021 | 0                    | 0        | 0        | 0       |
| 8   | Nov-2021 | 0                    | 0        | 0        | 0       |
| 9   | Dec-2021 | 0                    | 0        | 0        | 0       |
| 10  | Jan-2022 | 0                    | 0        | 0        | 0       |
| 11  | Feb-2022 | 0                    | 0        | 0        | 0       |
| 12  | Mar-2022 | 0                    | 0        | 0        | 0       |
| 13  | Apr-2022 | 0                    | 0        | 0        | 0       |
| 14  | May-2022 | 0                    | 0        | 0        | 0       |
| 15  | Jun-2022 | 0                    | 3        | 3        | 0       |
| 16  | Jul-2022 | 0                    | 1        | 1        | 0       |
| 17  | Aug-2022 | 0                    | 0        | 0        | 0       |
| 18  | Sep-2022 | 0                    | 0        | 0        | 0       |
| 19  | Oct-2022 | 0                    | 0        | 0        | 0       |
| 20  | Nov-2022 | 0                    | 0        | 0        | 0       |
| 21  | Dec-2022 | 0                    | 0        | 0        | 0       |
| 22  | Jan-2023 | 0                    | 0        | 0        | 0       |
| 23  | Feb-2023 | 0                    | 0        | 0        | 0       |
| 24  | Mar-2023 | 0                    | 0        | 0        | 0       |
| 25  | Apr-2023 | 0                    | 0        | 0        | 0       |
| 26  | May-2023 | 0                    | 0        | 0        | 0       |
| 27  | Jun-2023 | 0                    | 0        | 0        | 0       |
| 28  | Jul-2023 | 0                    | 0        | 0        | 0       |