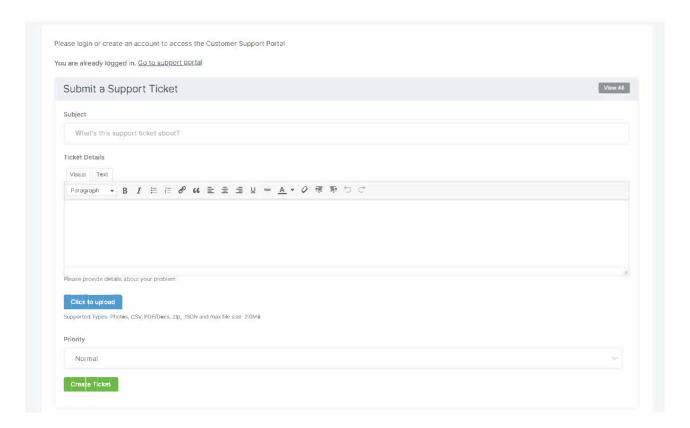

  HELP from the dropdown that appears:
- **3.** Click the **CREATE A NEW TICKET** button, as seen below, enter your Ticket ID and you'll be able to know the status of your complaint.