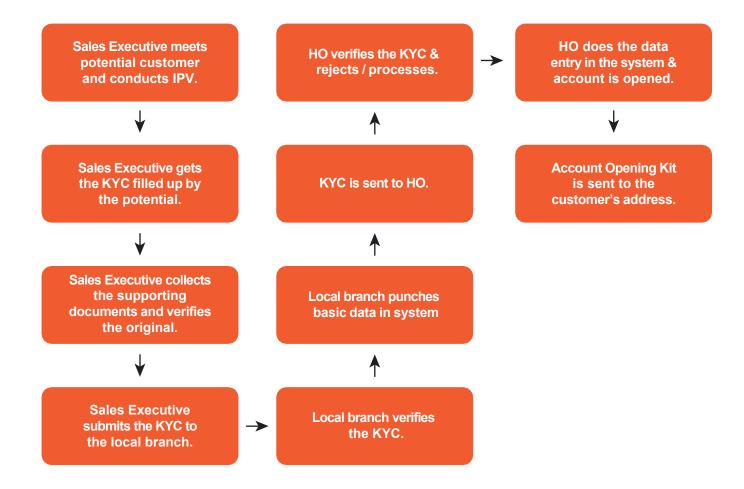

## THE KMS STOCK BROKING COMPANY PRIVATE LIMITED

- 1. Executive meets with the potential customer and conducts the In-Person Verification (IPV).
- 2. The Sales Executive gets the KYC filled up by the potential customer. The Sales Executive next collects the supporting documents and verifies them against the originals. Let's now have a look at the various types of accounts and a detailed look at the Proofs that need to be submitted to open a -KMS STOCK BROKING COMPANY PRIVATE LIMITED

- 3. The KMS STOCK BROKING COMPANY PRIVATE LIMITED Sales Executive goes ahead and submits the KYC to the KMS STOCK BROKING COMPANY PRIVATE LIMITED branch.
- 4. The local branch verifies the potential customer's KYC documents.
- 5. Next, the local branch punches the potential's basic data into the KMS STOCK BROKING COMPANY PRIVATE LIMITED systems.
- 6. The KYC details are sent to the KMS STOCK BROKING COMPANY PRIVATE LIMITED Head Office (HO).
- 7. The HO verifies the KYC and rejects/processes.

  If the KYC is found to be valid, the backend team does data entry into the system and the
- 8. KMS STOCK BROKING COMPANY PRIVATE LIMITED account is opened. Lastly, the Account Opening Kit is sent to the customer's address.

## **Account Opening Flowchart – Physical and Non-Individual Accounts**