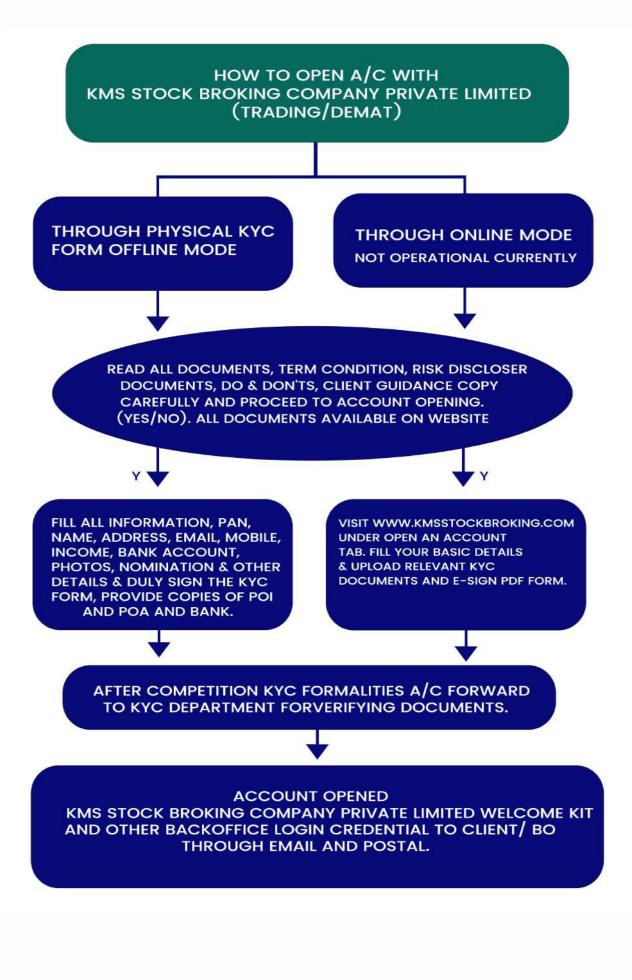

## Account Opening KMS STOCK BROKING COMPANY PRIVATE LIMITED Physical and Non-Individual Account Opening

This document contains the step-by-step procedure to open –

KMS STOCK BROKING COMPANY PRIVATE LIMITED account via the Physical mode. The same steps can be followed to open a Non-Individual KMS STOCK BROKING COMPANY PRIVATE LIMITED It also contains a flowchart of the account opening process.

## THE KMS STOCK BROKING COMPANY PRIVATE LIMITED

- 1. Executive meets with the potential customer and conducts the In-Person Verification (IPV).
- 2. The Sales Executive gets the KYC filled up by the potential customer. The Sales Executive next collects the supporting documents and verifies them against the originals. Let's now have a look at the various types of accounts and a detailed look at the Proofs that need to be submitted to open a -KMS STOCK BROKING COMPANY PRIVATE LIMITED

- 3. The KMS STOCK BROKING COMPANY PRIVATE LIMITED Sales Executive goes ahead and submits the KYC to the KMS STOCK BROKING COMPANY PRIVATE LIMITED branch.
- 4. The local branch verifies the potential customer's KYC documents.
- 5. Next, the local branch punches the potential's basic data into the KMS STOCK BROKING COMPANY PRIVATE LIMITED systems.
- 6. The KYC details are sent to the KMS STOCK BROKING COMPANY PRIVATE LIMITED Head Office (HO).
- 7. The HO verifies the KYC and rejects/processes.

  If the KYC is found to be valid, the backend team does data entry into the system and the
- 8. KMS STOCK BROKING COMPANY PRIVATE LIMITED account is opened. Lastly, the Account Opening Kit is sent to the customer's address.